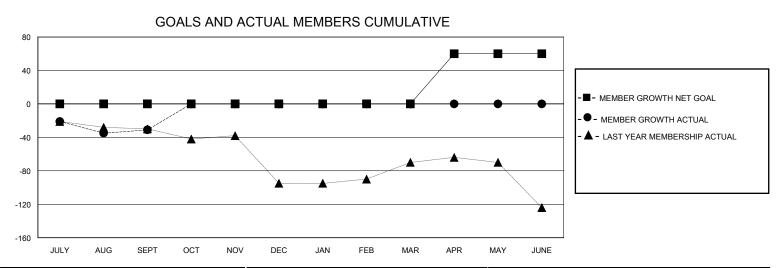

## MONTHLY MEMBERSHIP PROGRESS REPORT

District 50

Results as of: 9/30/2024

JUNE

MAY

| GMT:          |               | LOC         | CATION HAWAII |                       |                        |                         | GMT CA                                             |
|---------------|---------------|-------------|---------------|-----------------------|------------------------|-------------------------|----------------------------------------------------|
|               | Club          | s           |               | Members               |                        |                         |                                                    |
|               | RESULTS FOR   | R 2024-2025 |               | RESULTS FOR 2024-2025 |                        |                         |                                                    |
| QUARTER       | NEW CLUB GOAL | NEW CLUBS   | DROPPED CLUBS | QUARTER MEM           | BER GROWTH NET<br>GOAL | MEMBER GROWTH<br>ACTUAL | DROPPED<br>MEMBERS ACTUAL<br>(including transfers) |
| JULY/AUG/SEPT | 0             | 0           | 2             | JULY/AUG/SEPT         | 0                      | 76                      | 79                                                 |
| OCT/NOV/DEC   | 0             | 0           | 0             | OCT/NOV/DEC           | 0                      | 0                       | 0                                                  |
| JAN/FEB/MAR   | 0             | 0           | 0             | JAN/FEB/MAR           | 0                      | 0                       | 0                                                  |
| APR/MAY/JUNE  | 1             | 0           | 0             | APR/MAY/JUNE          | 60                     | 0                       | 0                                                  |