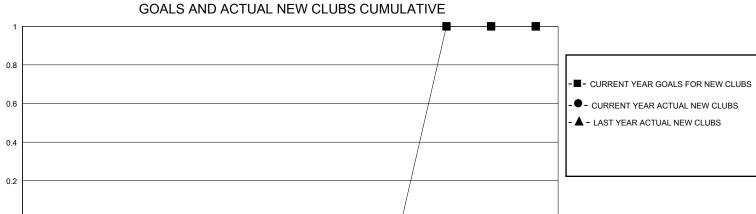

## MONTHLY MEMBERSHIP PROGRESS REPORT

District 50

Results as of: 9/30/2024

JUNE

MAY

| GMT:          |               | LOC         | CATION HAWAII |                       |                        |                         | GMT CA                                             |
|---------------|---------------|-------------|---------------|-----------------------|------------------------|-------------------------|----------------------------------------------------|
|               | Club          | s           |               | Members               |                        |                         |                                                    |
|               | RESULTS FOR   | R 2024-2025 |               | RESULTS FOR 2024-2025 |                        |                         |                                                    |
| QUARTER       | NEW CLUB GOAL | NEW CLUBS   | DROPPED CLUBS | QUARTER MEM           | BER GROWTH NET<br>GOAL | MEMBER GROWTH<br>ACTUAL | DROPPED<br>MEMBERS ACTUAL<br>(including transfers) |
| JULY/AUG/SEPT | 0             | 0           | 2             | JULY/AUG/SEPT         | 0                      | 76                      | 79                                                 |
| OCT/NOV/DEC   | 0             | 0           | 0             | OCT/NOV/DEC           | 0                      | 0                       | 0                                                  |
| JAN/FEB/MAR   | 0             | 0           | 0             | JAN/FEB/MAR           | 0                      | 0                       | 0                                                  |
| APR/MAY/JUNE  | 1             | 0           | 0             | APR/MAY/JUNE          | 60                     | 0                       | 0                                                  |